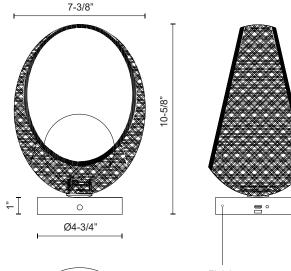

## SPECIFICATION DETAILS

| Fixture Dimensions     | L7-3/8" x W5-5/8" x H10-5/8"                               |
|------------------------|------------------------------------------------------------|
| Light Source           | LED                                                        |
| Wattage                | 3W                                                         |
| Total Lumens           | 255lm                                                      |
| Delivered Lumens       | 150lm*                                                     |
| Voltage                | LI-Battery                                                 |
| Color Temperature      | 3000K                                                      |
| CRI (Ra)               | 90CRI                                                      |
| Optional Color Temps   | 2700K - 5000K Available, Minimum Order Quantities<br>Apply |
| LED Rated Life         | 50,000 hours                                               |
| Dimming                | 3-Step Touch Dimmer                                        |
| Shade Details          | Rattan Shade                                               |
| Glass Details          | Opal Glass                                                 |
| Wire Type              | Black Charger with Wire                                    |
| Location               | Damp                                                       |
| Illumination Direction | Omni-directional                                           |
| Base Dimensions        | D4-3/4" x H1"                                              |
| Material               | Steel + Rattan                                             |
| Paint Finish           | BK01                                                       |
|                        |                                                            |

## COMMENT

5-5/8"